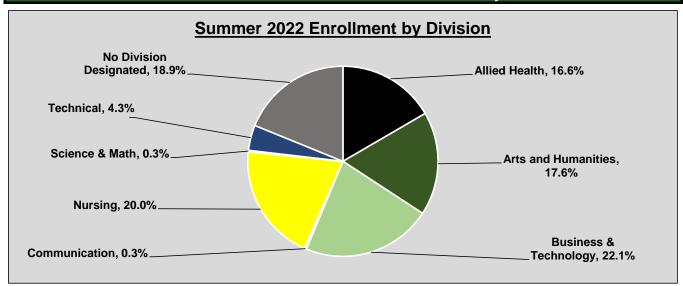

### **Enrollment Headcount Summer 2021-Summer 2022 by Division**

|                        | Summer 2021 |              |
|------------------------|-------------|--------------|
|                        | Head-       | % of         |
| Division               | count       | <u>Total</u> |
| Allied Health          | 832         | 18.5%        |
| Arts and Humanities    | 701         | 15.6%        |
| Business & Technology  | 847         | 18.8%        |
| Communication          | 12          | 0.3%         |
| Nursing                | 371         | 8.2%         |
| Science & Math         | 845         | 18.8%        |
| Technical              | 179         | 4.0%         |
| No Division Designated | 717         | 15.9%        |
| College Total          | 4504        | 100.0%       |

| Summe | Summer 2022  |  |  |
|-------|--------------|--|--|
| Head- | % of         |  |  |
| count | <u>Total</u> |  |  |
| 691   | 16.6%        |  |  |
| 732   | 17.6%        |  |  |
| 918   | 22.1%        |  |  |
| 14    | 0.3%         |  |  |
| 830   | 20.0%        |  |  |
| 11    | 0.3%         |  |  |
| 179   | 4.3%         |  |  |
| 784   | 18.9%        |  |  |
| 4159  | 100.0%       |  |  |

| Number<br>Change | %<br>Change |
|------------------|-------------|
| -141             | -16.9%      |
| 31               | 4.4%        |
| 71               | 8.4%        |
| 2                | 16.7%       |
| 459              | 123.7%      |
| -834             | -98.7%      |
| 0                | 0.0%        |
| 67               | 9.3%        |
| -345             | -7.7%       |