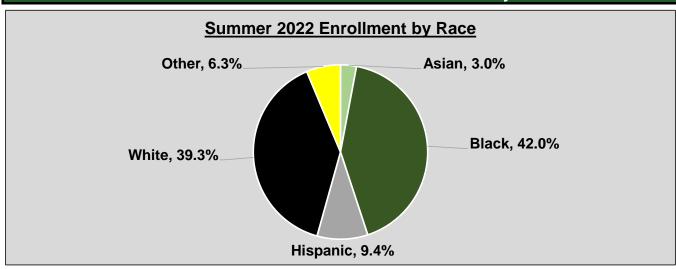

## **Enrollment Headcount Summer 2021-Summer 2022 by Race**

|                                  | Summer 2021 |        |
|----------------------------------|-------------|--------|
|                                  | Head-       | % of   |
| Race                             | count       | Total  |
| Asian                            | 136         | 3.0%   |
| American Indian/Alaskan          | 17          | 0.4%   |
| Black                            | 1899        | 42.2%  |
| Hispanic                         | 459         | 10.2%  |
| Native Hawaiian/Pacific Islander | 101         | 2.2%   |
| White                            | 1619        | 35.9%  |
| Foreign/Nonresident Alien        | 45          | 1.0%   |
| Race/Ethnicity Unknown           | 200         | 4.4%   |
| Two or More Races                | 28          | 0.6%   |
| Total                            | 4504        | 100.0% |

| Summer 2022 |              |
|-------------|--------------|
| Head-       | % of         |
| count       | <u>Total</u> |
| 123         | 3.0%         |
| 18          | 0.4%         |
| 1746        | 42.0%        |
| 391         | 9.4%         |
| 36          | 0.9%         |
| 1636        | 39.3%        |
| 42          | 1.0%         |
| 41          | 1.0%         |
| 126         | 3.0%         |
| 4159        | 100.0%       |