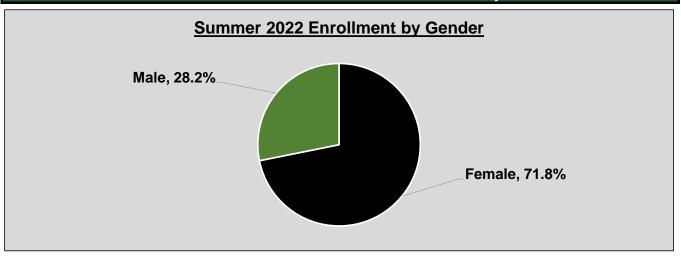

### **Enrollment Headcount Summer 2021-Summer 2022 by Gender**

|        | Summ  | Summer 2021  |  |
|--------|-------|--------------|--|
|        | Head- | % of         |  |
| Gender | count | <u>Total</u> |  |
| Female | 3,291 | 73.1%        |  |
| Male   | 1,213 | 26.9%        |  |
| Total  | 4504  | 100.0%       |  |

| Summer 2022 |        |
|-------------|--------|
| Head-       | % of   |
| count       | Total  |
| 2,988       | 71.8%  |
| 1,171       | 28.2%  |
| 4159        | 100.0% |

| 2<br><u>f</u> | lumber<br>hange | %<br>Change |
|---------------|-----------------|-------------|
| %             | -303            | -9.2%       |
| %             | -42             | -3.5%       |
| %             | -345            | -7.7%       |