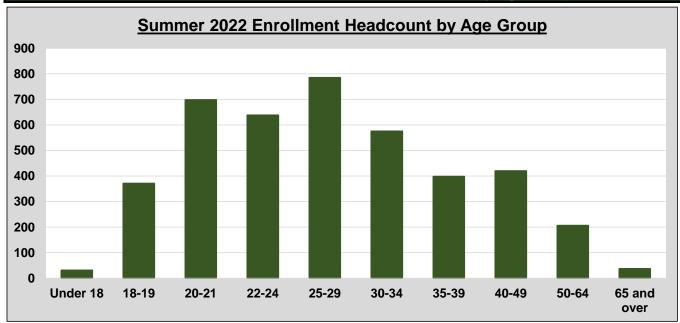

## **Enrollment Headcount Summer 2021-Summer 2022 by Age Group**

|             | Summer 2021 |              |
|-------------|-------------|--------------|
|             | Head-       | % of         |
| Age         | count       | <u>Total</u> |
| Under 18    | 68          | 1.5%         |
| 18-19       | 483         | 10.7%        |
| 20-21       | 673         | 14.9%        |
| 22-24       | 737         | 16.4%        |
| 25-29       | 898         | 19.9%        |
| 30-34       | 669         | 14.9%        |
| 35-39       | 430         | 9.5%         |
| 40-49       | 410         | 9.1%         |
| 50-64       | 127         | 2.8%         |
| 65 and over | 9           | 0.2%         |
| Total       | 4504        | 100.0%       |

| Summer 2022  |              |  |
|--------------|--------------|--|
| Head-        | % of         |  |
| <u>count</u> | <u>Total</u> |  |
| 31           | 0.7%         |  |
| 371          | 8.9%         |  |
| 698          | 16.8%        |  |
| 638          | 15.3%        |  |
| 785          | 18.9%        |  |
| 575          | 13.8%        |  |
| 398          | 9.6%         |  |
| 420          | 10.1%        |  |
| 206          | 5.0%         |  |
| 37           | 0.9%         |  |
| 4159         | 100.0%       |  |