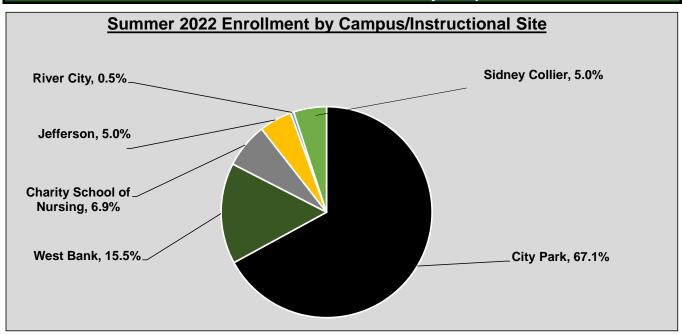

## Enrollment Headcount Summer 2021-Summer 2022 by Campus/Instructional Site

|                                      | Summer 2021 |              |
|--------------------------------------|-------------|--------------|
| Primary Campus/Instructional Site of | Head-       | % of         |
| Student Domicile                     | count       | <u>Total</u> |
| City Park                            | 3037        | 67.4%        |
| West Bank                            | 657         | 14.6%        |
| Charity School of Nursing            | 329         | 7.3%         |
| Jefferson                            | 260         | 4.6%         |
| River City                           | 14          | 0.3%         |
| Sidney Collier                       | 207         | 5.8%         |
| Total                                | 4504        | 100.0%       |

| Summe | er 2022 |
|-------|---------|
| Head- | % of    |
| count | Total   |
| 2789  | 67.1%   |
| 644   | 15.5%   |
| 287   | 6.9%    |
| 209   | 5.0%    |
| 20    | 0.5%    |
| 210   | 5.0%    |
| 4159  | 100.0%  |

| Number<br>Change | %<br>Change |
|------------------|-------------|
| -248             | -8.2%       |
| -13              | -2.0%       |
| -42              | -12.8%      |
| -51              | -19.6%      |
| 6                | 42.9%       |
| 3                | 1.4%        |
| -345             | -7.7%       |