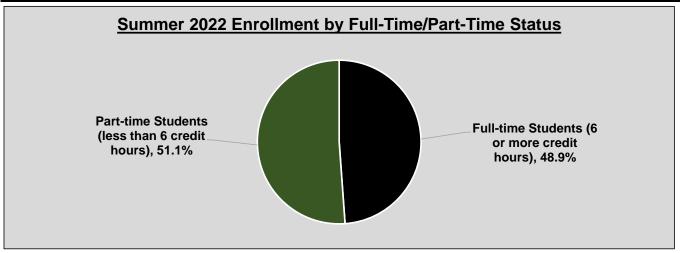

## **Enrollment Headcount Summer 2021-Summer 2022 by Full-Time/Part-Time Status**

|                                               | Summer 2021                           |        |
|-----------------------------------------------|---------------------------------------|--------|
|                                               | Head-                                 | % of   |
| Enrollment Intensity                          | nent Intensity <u>count</u> <u>To</u> |        |
| Full-time Students (6 or more credit hours)   | 2307                                  | 51.2%  |
| Part-time Students (less than 6 credit hours) | 2197                                  | 48.8%  |
| Total Credit Enrollment                       | 4504                                  | 100.0% |

| Summer 2022 |              |  |
|-------------|--------------|--|
| Head-       | % of         |  |
| count       | <u>Total</u> |  |
| 2032        | 48.9%        |  |
| 2127        | 51.1%        |  |
| 4159        | 100.0%       |  |